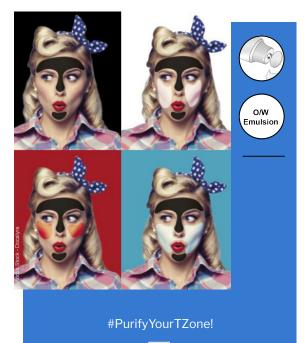

## #Purifying#Multimasking

Skin equilibrium

| Α  | Aqua/Water                                                                                                                                                        | Up to 100%                                                  |
|----|-------------------------------------------------------------------------------------------------------------------------------------------------------------------|-------------------------------------------------------------|
| A' | Aqua/ Water<br>Glycerin<br><b>PROTEOL™ APL EF</b><br>Charcoal powder                                                                                              | 30.00%<br>2.00%<br><b>1.00%</b><br>1.50%                    |
| В  | SEPIPLUS™ 400<br>SEPIPLUS™ S                                                                                                                                      | 0.75%<br>0.75%                                              |
| С  | EMOSMART™ C28 EMOGREEN™ L19 LANOL 14M MONTANOV™ 202 MONTANOV™ 68 MB Cera Alba Stearate Glycerol                                                                   | 5.00%<br>3.00%<br>2.00%<br>2.00%<br>2.00%<br>1.00%<br>3.00% |
| D  | FLUIDIPURE™ 8G PHLOROGINE™ BG PF NATIVE ESSENCE™ Phenoxyethanol - Ethylhexylglycerin Phenylpropanol - Propanediol - Caprylyl Glycol - Tocopherol Parfum/Fragrance | 5.00%<br>1.00%<br>1.00%<br>1.00%<br>0.40%<br>0.40%          |

# A mask acting on equilibrium of your skin & well being!

This mask purifies the skin by limiting sebum excess thanks to two active ingredients: PHLOROGINE™ BG PF & FLUIDIPURE™ 8G.

PHLOROGINETM BG PF (Aqua/Water - Butylene Glycol - Laminaria Saccharina Extract):
Preservative free water soluble active from brown alga which **helps to regulate sebum.** 